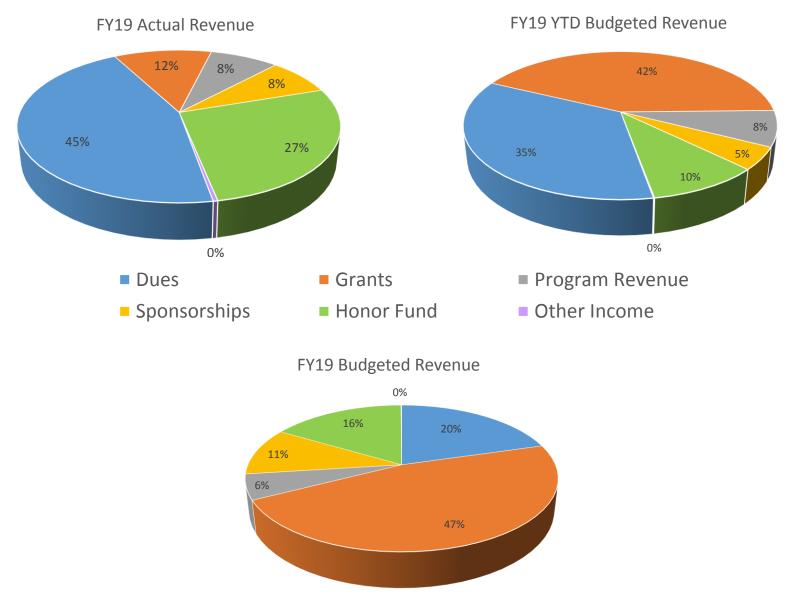

## Revenue

- o Grants
  - When preparing FY19 budget, the timeline of the 2<sup>nd</sup> 3M grant was not known. Grants were approved and booked in FY18.
  - Received an additional grant from Schott Foundation of \$15,000
- Program Revenue attendance lower than budgeted
- Honor Fund Helen Harrington (\$43,000) received in January budgeted in February

#### Minnesota Independent School Forum Income Statement For the Seven Months Ending January 31, 2019

| Revenues                    |    | Current Mo.<br>Last Year | -  | urrent Mo.<br>This Year | Year to Date<br>Last Year |         | Year to Date<br>This Year |          | Year to Date<br>Budget | Year to Date<br>Variance |  |
|-----------------------------|----|--------------------------|----|-------------------------|---------------------------|---------|---------------------------|----------|------------------------|--------------------------|--|
|                             | \$ | 0                        | \$ | (102)                   | \$                        | 140.062 | \$                        | 154 094  | 159 150                | (2.166)                  |  |
| Dues                        | Ф  | 0                        | Ф  | (192)                   | Ф                         | 149,962 | Ф                         | 154,984  | 158,150                | (3,166)                  |  |
| Grants                      |    | 0                        |    | 0                       |                           | 251,000 |                           | 40,000   | 192,500                | (152,500)                |  |
| Program Revenue             |    | 75                       |    | 355                     |                           | 29,922  |                           | 28,155   | 35,300                 | (7,145)                  |  |
| Sponsorships                |    | 0                        |    | 0                       |                           | 24,500  |                           | 27,000   | 22,000                 | 5,000                    |  |
| Honor Fund                  |    | 45,854                   |    | 43,418                  |                           | 78,549  |                           | 93,071   | 44,500                 | 48,571                   |  |
| Other Income                |    | 117                      | _  | 155                     | -                         | 585     |                           | 1,314    | 350                    | 964                      |  |
| Total Revenues              |    | 46,046                   | _  | 43,736                  | -                         | 534,518 |                           | 344,524  | 452,800                | (108,276)                |  |
| Expenses                    |    |                          |    |                         |                           |         |                           |          |                        |                          |  |
| Employee Expense            |    | 29,309                   |    | 29,992                  |                           | 208,730 |                           | 202,367  | 214,458                | (12,091)                 |  |
| Fees-Outside Services       |    | 3,546                    |    | 15,229                  |                           | 44,288  |                           | 70,371   | 79,956                 | (9,585)                  |  |
| Occupancy                   |    | 2,157                    |    | 2,306                   |                           | 15,089  |                           | 15,467   | 15,344                 | 123                      |  |
| Office Expenses             |    | 3,034                    |    | 2,543                   |                           | 26,349  |                           | 23,956   | 29,802                 | (5,846)                  |  |
| Interest, Insurance and Fee |    | 448                      |    | 312                     |                           | 3.955   |                           | 2,561    | 3,030                  | (469)                    |  |
| Direct Program Expense      |    | 88                       |    | 138                     |                           | 76,535  |                           | 68,563   | 90,867                 | (22,304)                 |  |
| Total Expenses              |    | 38,582                   | _  | 50,520                  | -                         | 374,946 |                           | 383,285  | 433,457                | (50,172)                 |  |
| Net Income                  | \$ | 7,464                    | \$ | (6,784)                 | \$ _                      | 159,572 | \$                        | (38,761) | 19,343                 | (58,104)                 |  |