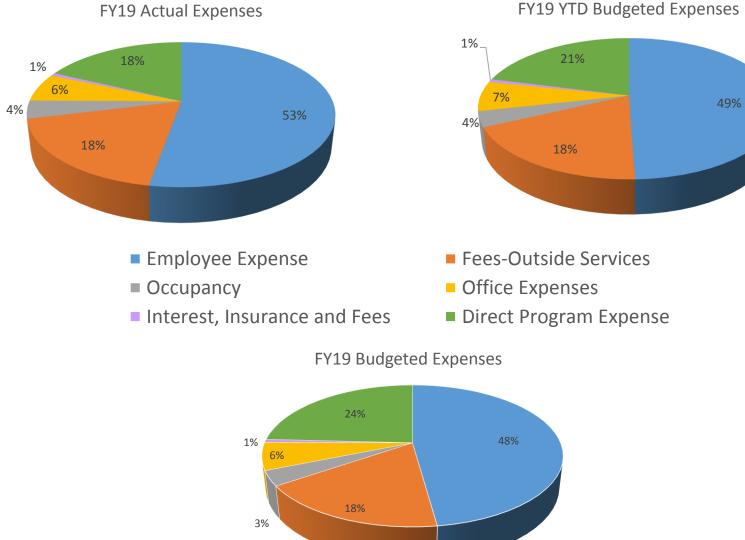

### Expenses

- Employee Expense
  - Under budget health insurance budgeted for all, but not used by all
- Fees-Outside Services
  - Under budget Science for Scientists had not been paid yet
- Office Expenses
  - Under budget Foundation Search will not be used
- Direct Program Expense
  - Under budget Attendance lower at conferences than anticipated and three schools have not received the second portion of their STEM grant because they have not turned in their curriculum

#### Minnesota Independent School Forum Income Statement For the Seven Months Ending January 31, 2019

| Revenues                    |    | Current Mo.<br>Last Year | -  | urrent Mo.<br>This Year | Year to Date<br>Last Year |         | Year to Date<br>This Year |          | Year to Date<br>Budget | Year to Date<br>Variance |  |
|-----------------------------|----|--------------------------|----|-------------------------|---------------------------|---------|---------------------------|----------|------------------------|--------------------------|--|
|                             | \$ | 0                        | \$ | (102)                   | \$                        | 140.062 | \$                        | 154 094  | 159 150                | (2.166)                  |  |
| Dues                        | Ф  | 0                        | Ф  | (192)                   | Ф                         | 149,962 | Ф                         | 154,984  | 158,150                | (3,166)                  |  |
| Grants                      |    | 0                        |    | 0                       |                           | 251,000 |                           | 40,000   | 192,500                | (152,500)                |  |
| Program Revenue             |    | 75                       |    | 355                     |                           | 29,922  |                           | 28,155   | 35,300                 | (7,145)                  |  |
| Sponsorships                |    | 0                        |    | 0                       |                           | 24,500  |                           | 27,000   | 22,000                 | 5,000                    |  |
| Honor Fund                  |    | 45,854                   |    | 43,418                  |                           | 78,549  |                           | 93,071   | 44,500                 | 48,571                   |  |
| Other Income                |    | 117                      | _  | 155                     | -                         | 585     |                           | 1,314    | 350                    | 964                      |  |
| Total Revenues              |    | 46,046                   | _  | 43,736                  | -                         | 534,518 |                           | 344,524  | 452,800                | (108,276)                |  |
| Expenses                    |    |                          |    |                         |                           |         |                           |          |                        |                          |  |
| Employee Expense            |    | 29,309                   |    | 29,992                  |                           | 208,730 |                           | 202,367  | 214,458                | (12,091)                 |  |
| Fees-Outside Services       |    | 3,546                    |    | 15,229                  |                           | 44,288  |                           | 70,371   | 79,956                 | (9,585)                  |  |
| Occupancy                   |    | 2,157                    |    | 2,306                   |                           | 15,089  |                           | 15,467   | 15,344                 | 123                      |  |
| Office Expenses             |    | 3,034                    |    | 2,543                   |                           | 26,349  |                           | 23,956   | 29,802                 | (5,846)                  |  |
| Interest, Insurance and Fee |    | 448                      |    | 312                     |                           | 3.955   |                           | 2,561    | 3,030                  | (469)                    |  |
| Direct Program Expense      |    | 88                       |    | 138                     |                           | 76,535  |                           | 68,563   | 90,867                 | (22,304)                 |  |
| Total Expenses              |    | 38,582                   | _  | 50,520                  | -                         | 374,946 |                           | 383,285  | 433,457                | (50,172)                 |  |
| Net Income                  | \$ | 7,464                    | \$ | (6,784)                 | \$ _                      | 159,572 | \$                        | (38,761) | 19,343                 | (58,104)                 |  |