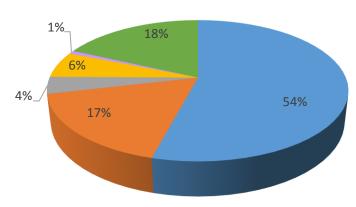

# FY20 YTD Budgeted Expenses

- Fees-Outside Services
- Office Expenses
- Direct Program Expense

### Minnesota Independent School Forum Income Statement For the Seven Months Ending January 31, 2020

|                             | _  | urrent Mo.<br>Last Year | Current Mo.<br>This Year |    | ear to Date<br>Last Year | ear to Date<br>This Year | Year to Date<br>Budget | Year to Date<br>Variance |
|-----------------------------|----|-------------------------|--------------------------|----|--------------------------|--------------------------|------------------------|--------------------------|
| Revenues                    |    |                         |                          |    |                          |                          |                        |                          |
| Dues                        | \$ | (192)                   | \$<br>0                  | \$ | 154,984                  | \$<br>161,156            | 165,800                | (4,644)                  |
| Grants                      |    | 0                       | 0                        |    | 40,000                   | 105,000                  | 25,000                 | 80,000                   |
| Program Revenue             |    | 355                     | 255                      |    | 28,155                   | 31,400                   | 32,800                 | (1,400)                  |
| Sponsorships                |    | 0                       | 9,000                    |    | 27,000                   | 41,850                   | 25,000                 | 16,850                   |
| Honor Fund                  |    | 43,418                  | 7,251                    |    | 93,071                   | 50,711                   | 50,500                 | 211                      |
| Other Income                |    | 155                     | 75                       | _  | 1,314                    | 756                      | 700                    | 56                       |
| Total Revenues              |    | 43,736                  | 16,581                   | _  | 344,524                  | 390,873                  | 299,800                | 91,073                   |
| Expenses                    |    |                         |                          |    |                          |                          |                        |                          |
| Employee Expense            |    | 29,992                  | 30,386                   |    | 202,367                  | 207,673                  | 218,779                | (11,106)                 |
| Fees-Outside Services       |    | 15,229                  | 3,449                    |    | 70,371                   | 51,060                   | 69,569                 | (18,509)                 |
| Occupancy                   |    | 2,306                   | 514                      |    | 15,467                   | 16,436                   | 15,692                 | 744                      |
| Office Expenses             |    | 2,543                   | 2,029                    |    | 23,956                   | 21,797                   | 24,299                 | (2,502)                  |
| Interest, Insurance and Fee |    | 312                     | 327                      |    | 2,561                    | 4,526                    | 2,890                  | 1,636                    |
| Direct Program Expense      | _  | 138                     | 140                      | _  | 68,563                   | 69,963                   | 73,142                 | (3,179)                  |
| Total Expenses              |    | 50,520                  | 36,845                   | _  | 383,285                  | 371,455                  | 404,371                | (32,916)                 |
| Net Income                  | \$ | (6,784)                 | \$<br>(20,264)           | \$ | (38,761)                 | \$<br>19,418             | (104,571)              | 123,989                  |