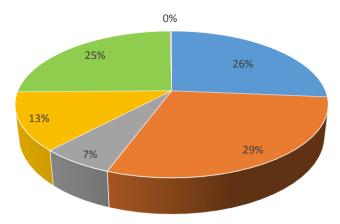

### Minnesota Independent School Forum Income Statement For the Seven Months Ending January 31, 2020

|                             | _  | urrent Mo.<br>Last Year | Current Mo.<br>This Year |    | ear to Date<br>Last Year | ear to Date<br>This Year | Year to Date<br>Budget | Year to Date<br>Variance |
|-----------------------------|----|-------------------------|--------------------------|----|--------------------------|--------------------------|------------------------|--------------------------|
| Revenues                    |    |                         |                          |    |                          |                          |                        |                          |
| Dues                        | \$ | (192)                   | \$<br>0                  | \$ | 154,984                  | \$<br>161,156            | 165,800                | (4,644)                  |
| Grants                      |    | 0                       | 0                        |    | 40,000                   | 105,000                  | 25,000                 | 80,000                   |
| Program Revenue             |    | 355                     | 255                      |    | 28,155                   | 31,400                   | 32,800                 | (1,400)                  |
| Sponsorships                |    | 0                       | 9,000                    |    | 27,000                   | 41,850                   | 25,000                 | 16,850                   |
| Honor Fund                  |    | 43,418                  | 7,251                    |    | 93,071                   | 50,711                   | 50,500                 | 211                      |
| Other Income                |    | 155                     | 75                       | _  | 1,314                    | 756                      | 700                    | 56                       |
| Total Revenues              |    | 43,736                  | 16,581                   | _  | 344,524                  | 390,873                  | 299,800                | 91,073                   |
| Expenses                    |    |                         |                          |    |                          |                          |                        |                          |
| Employee Expense            |    | 29,992                  | 30,386                   |    | 202,367                  | 207,673                  | 218,779                | (11,106)                 |
| Fees-Outside Services       |    | 15,229                  | 3,449                    |    | 70,371                   | 51,060                   | 69,569                 | (18,509)                 |
| Occupancy                   |    | 2,306                   | 514                      |    | 15,467                   | 16,436                   | 15,692                 | 744                      |
| Office Expenses             |    | 2,543                   | 2,029                    |    | 23,956                   | 21,797                   | 24,299                 | (2,502)                  |
| Interest, Insurance and Fee |    | 312                     | 327                      |    | 2,561                    | 4,526                    | 2,890                  | 1,636                    |
| Direct Program Expense      | _  | 138                     | 140                      | _  | 68,563                   | 69,963                   | 73,142                 | (3,179)                  |
| Total Expenses              |    | 50,520                  | 36,845                   | _  | 383,285                  | 371,455                  | 404,371                | (32,916)                 |
| Net Income                  | \$ | (6,784)                 | \$<br>(20,264)           | \$ | (38,761)                 | \$<br>19,418             | (104,571)              | 123,989                  |

### FY20 Budgeted Expenses

## For the Six Months Ending January 31, 2020

FY20 Budgeted Revenue

| Donor<br>Restrictions | With Donor<br>Restrictions                                                                                                        | m 4 3                                                                                                                                                                                                                                                                                                                                                                                                                                                                                                                                                                                                                                                                           |  |
|-----------------------|-----------------------------------------------------------------------------------------------------------------------------------|---------------------------------------------------------------------------------------------------------------------------------------------------------------------------------------------------------------------------------------------------------------------------------------------------------------------------------------------------------------------------------------------------------------------------------------------------------------------------------------------------------------------------------------------------------------------------------------------------------------------------------------------------------------------------------|--|
| Restrictions          | Restrictions                                                                                                                      | 1.040                                                                                                                                                                                                                                                                                                                                                                                                                                                                                                                                                                                                                                                                           |  |
| 1                     |                                                                                                                                   | Total                                                                                                                                                                                                                                                                                                                                                                                                                                                                                                                                                                                                                                                                           |  |
| Total                 | Total                                                                                                                             | Total                                                                                                                                                                                                                                                                                                                                                                                                                                                                                                                                                                                                                                                                           |  |
|                       |                                                                                                                                   |                                                                                                                                                                                                                                                                                                                                                                                                                                                                                                                                                                                                                                                                                 |  |
| 161 156               | 0                                                                                                                                 | 161,156                                                                                                                                                                                                                                                                                                                                                                                                                                                                                                                                                                                                                                                                         |  |
|                       |                                                                                                                                   | 105,000                                                                                                                                                                                                                                                                                                                                                                                                                                                                                                                                                                                                                                                                         |  |
|                       |                                                                                                                                   | 31,400                                                                                                                                                                                                                                                                                                                                                                                                                                                                                                                                                                                                                                                                          |  |
|                       |                                                                                                                                   | 41,850                                                                                                                                                                                                                                                                                                                                                                                                                                                                                                                                                                                                                                                                          |  |
|                       | 0                                                                                                                                 | 50,711                                                                                                                                                                                                                                                                                                                                                                                                                                                                                                                                                                                                                                                                          |  |
| 755                   | 0                                                                                                                                 | 755                                                                                                                                                                                                                                                                                                                                                                                                                                                                                                                                                                                                                                                                             |  |
| 21.650                | (21.650)                                                                                                                          | 0                                                                                                                                                                                                                                                                                                                                                                                                                                                                                                                                                                                                                                                                               |  |
|                       |                                                                                                                                   | 0                                                                                                                                                                                                                                                                                                                                                                                                                                                                                                                                                                                                                                                                               |  |
|                       |                                                                                                                                   | 0                                                                                                                                                                                                                                                                                                                                                                                                                                                                                                                                                                                                                                                                               |  |
|                       |                                                                                                                                   | 0                                                                                                                                                                                                                                                                                                                                                                                                                                                                                                                                                                                                                                                                               |  |
|                       |                                                                                                                                   | 0                                                                                                                                                                                                                                                                                                                                                                                                                                                                                                                                                                                                                                                                               |  |
|                       |                                                                                                                                   | 0                                                                                                                                                                                                                                                                                                                                                                                                                                                                                                                                                                                                                                                                               |  |
|                       |                                                                                                                                   | 0                                                                                                                                                                                                                                                                                                                                                                                                                                                                                                                                                                                                                                                                               |  |
| ·                     | (120,996)                                                                                                                         | 0                                                                                                                                                                                                                                                                                                                                                                                                                                                                                                                                                                                                                                                                               |  |
| 151.010               |                                                                                                                                   |                                                                                                                                                                                                                                                                                                                                                                                                                                                                                                                                                                                                                                                                                 |  |
| 451,868               | (60,996)                                                                                                                          | 390,873                                                                                                                                                                                                                                                                                                                                                                                                                                                                                                                                                                                                                                                                         |  |
|                       |                                                                                                                                   |                                                                                                                                                                                                                                                                                                                                                                                                                                                                                                                                                                                                                                                                                 |  |
| 207,669               |                                                                                                                                   | 207,669                                                                                                                                                                                                                                                                                                                                                                                                                                                                                                                                                                                                                                                                         |  |
| 51,060                |                                                                                                                                   | 51,060                                                                                                                                                                                                                                                                                                                                                                                                                                                                                                                                                                                                                                                                          |  |
| 16,436                |                                                                                                                                   | 16,436                                                                                                                                                                                                                                                                                                                                                                                                                                                                                                                                                                                                                                                                          |  |
| 21,793                |                                                                                                                                   | 21,793                                                                                                                                                                                                                                                                                                                                                                                                                                                                                                                                                                                                                                                                          |  |
| 4,526                 |                                                                                                                                   | 4,526                                                                                                                                                                                                                                                                                                                                                                                                                                                                                                                                                                                                                                                                           |  |
| 69,964                |                                                                                                                                   | 69,964                                                                                                                                                                                                                                                                                                                                                                                                                                                                                                                                                                                                                                                                          |  |
| 371 448               | 0                                                                                                                                 | 371,448                                                                                                                                                                                                                                                                                                                                                                                                                                                                                                                                                                                                                                                                         |  |
| 371,440               | · ·                                                                                                                               | 371,440                                                                                                                                                                                                                                                                                                                                                                                                                                                                                                                                                                                                                                                                         |  |
| 80,420                | (60,996)                                                                                                                          | 19,424                                                                                                                                                                                                                                                                                                                                                                                                                                                                                                                                                                                                                                                                          |  |
|                       |                                                                                                                                   |                                                                                                                                                                                                                                                                                                                                                                                                                                                                                                                                                                                                                                                                                 |  |
| 123,308               |                                                                                                                                   | 123,308                                                                                                                                                                                                                                                                                                                                                                                                                                                                                                                                                                                                                                                                         |  |
|                       |                                                                                                                                   | 0                                                                                                                                                                                                                                                                                                                                                                                                                                                                                                                                                                                                                                                                               |  |
|                       |                                                                                                                                   | 0                                                                                                                                                                                                                                                                                                                                                                                                                                                                                                                                                                                                                                                                               |  |
| 0                     | 57,843                                                                                                                            | 57,843                                                                                                                                                                                                                                                                                                                                                                                                                                                                                                                                                                                                                                                                          |  |
| 0                     | 20,097                                                                                                                            | 20,097                                                                                                                                                                                                                                                                                                                                                                                                                                                                                                                                                                                                                                                                          |  |
| 0                     | 50,000                                                                                                                            | 50,000                                                                                                                                                                                                                                                                                                                                                                                                                                                                                                                                                                                                                                                                          |  |
| 0                     | 15,000                                                                                                                            | 15,000                                                                                                                                                                                                                                                                                                                                                                                                                                                                                                                                                                                                                                                                          |  |
| 0                     | 18,880                                                                                                                            | 18,880                                                                                                                                                                                                                                                                                                                                                                                                                                                                                                                                                                                                                                                                          |  |
| 0                     | 85,500                                                                                                                            | 85,500                                                                                                                                                                                                                                                                                                                                                                                                                                                                                                                                                                                                                                                                          |  |
|                       |                                                                                                                                   |                                                                                                                                                                                                                                                                                                                                                                                                                                                                                                                                                                                                                                                                                 |  |
| 0                     | 21,659                                                                                                                            | 21,659                                                                                                                                                                                                                                                                                                                                                                                                                                                                                                                                                                                                                                                                          |  |
| 123,308               | 268,978                                                                                                                           | 392,286                                                                                                                                                                                                                                                                                                                                                                                                                                                                                                                                                                                                                                                                         |  |
| 202 520               | 207.002                                                                                                                           | /11 F10                                                                                                                                                                                                                                                                                                                                                                                                                                                                                                                                                                                                                                                                         |  |
| 203,728               | 207,983                                                                                                                           | 411,710                                                                                                                                                                                                                                                                                                                                                                                                                                                                                                                                                                                                                                                                         |  |
|                       | 21,659 31,656 32,584 15,000 20,097 0 0 120,996 451,868 207,669 51,060 16,436 21,793 4,526 69,964 371,448 80,420 123,308 0 0 0 0 0 | 45,000       60,000         31,400       0         41,850       0         50,711       0         755       0         21,659       (21,659)         31,656       (31,656)         32,584       (32,584)         15,000       (15,000)         20,097       (20,097)         0       0         0       0         451,868       (60,996)         207,669       51,060         16,436       21,793         4,526       69,964         371,448       0         80,420       (60,996)         123,308       0         0       57,843         0       20,097         0       50,000         0       15,000         0       15,000         0       21,659         123,308       268,978 |  |