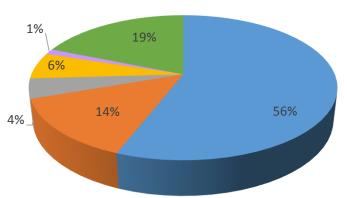

## For the Six Months Ending January 31, 2020

- Employee Expense
- Occupancy
- Interest, Insurance and Fees

### Minnesota Independent School Forum Income Statement For the Seven Months Ending January 31, 2020

|                             | _  | urrent Mo.<br>Last Year | Current Mo.<br>This Year |    | ear to Date<br>Last Year | ear to Date<br>This Year | Year to Date<br>Budget | Year to Date<br>Variance |
|-----------------------------|----|-------------------------|--------------------------|----|--------------------------|--------------------------|------------------------|--------------------------|
| Revenues                    |    |                         |                          |    |                          |                          |                        |                          |
| Dues                        | \$ | (192)                   | \$<br>0                  | \$ | 154,984                  | \$<br>161,156            | 165,800                | (4,644)                  |
| Grants                      |    | 0                       | 0                        |    | 40,000                   | 105,000                  | 25,000                 | 80,000                   |
| Program Revenue             |    | 355                     | 255                      |    | 28,155                   | 31,400                   | 32,800                 | (1,400)                  |
| Sponsorships                |    | 0                       | 9,000                    |    | 27,000                   | 41,850                   | 25,000                 | 16,850                   |
| Honor Fund                  |    | 43,418                  | 7,251                    |    | 93,071                   | 50,711                   | 50,500                 | 211                      |
| Other Income                |    | 155                     | 75                       | _  | 1,314                    | 756                      | 700                    | 56                       |
| Total Revenues              |    | 43,736                  | 16,581                   | _  | 344,524                  | 390,873                  | 299,800                | 91,073                   |
| Expenses                    |    |                         |                          |    |                          |                          |                        |                          |
| Employee Expense            |    | 29,992                  | 30,386                   |    | 202,367                  | 207,673                  | 218,779                | (11,106)                 |
| Fees-Outside Services       |    | 15,229                  | 3,449                    |    | 70,371                   | 51,060                   | 69,569                 | (18,509)                 |
| Occupancy                   |    | 2,306                   | 514                      |    | 15,467                   | 16,436                   | 15,692                 | 744                      |
| Office Expenses             |    | 2,543                   | 2,029                    |    | 23,956                   | 21,797                   | 24,299                 | (2,502)                  |
| Interest, Insurance and Fee |    | 312                     | 327                      |    | 2,561                    | 4,526                    | 2,890                  | 1,636                    |
| Direct Program Expense      | _  | 138                     | 140                      | _  | 68,563                   | 69,963                   | 73,142                 | (3,179)                  |
| Total Expenses              |    | 50,520                  | 36,845                   | _  | 383,285                  | 371,455                  | 404,371                | (32,916)                 |
| Net Income                  | \$ | (6,784)                 | \$<br>(20,264)           | \$ | (38,761)                 | \$<br>19,418             | (104,571)              | 123,989                  |