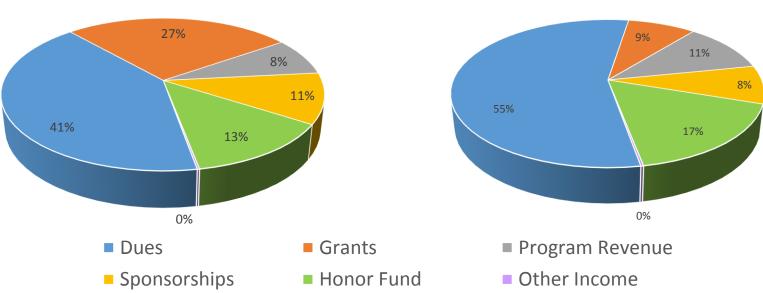

#### **Expenses**

- Employee Expense
  - Under budget health insurance budgeted for all, but not used by all
- Fees-Outside Services
  - Under budget
    - Science for Scientists cost will be less than budgeted
    - Budgeted for Bakken Museum, we are not using

### Minnesota Independent School Forum Income Statement For the Seven Months Ending January 31, 2020

|                             | _  | urrent Mo.<br>Last Year | Current Mo.<br>This Year |    | ear to Date<br>Last Year | ear to Date<br>This Year | Year to Date<br>Budget | Year to Date<br>Variance |
|-----------------------------|----|-------------------------|--------------------------|----|--------------------------|--------------------------|------------------------|--------------------------|
| Revenues                    |    |                         |                          |    |                          |                          |                        |                          |
| Dues                        | \$ | (192)                   | \$<br>0                  | \$ | 154,984                  | \$<br>161,156            | 165,800                | (4,644)                  |
| Grants                      |    | 0                       | 0                        |    | 40,000                   | 105,000                  | 25,000                 | 80,000                   |
| Program Revenue             |    | 355                     | 255                      |    | 28,155                   | 31,400                   | 32,800                 | (1,400)                  |
| Sponsorships                |    | 0                       | 9,000                    |    | 27,000                   | 41,850                   | 25,000                 | 16,850                   |
| Honor Fund                  |    | 43,418                  | 7,251                    |    | 93,071                   | 50,711                   | 50,500                 | 211                      |
| Other Income                |    | 155                     | 75                       | _  | 1,314                    | 756                      | 700                    | 56                       |
| Total Revenues              |    | 43,736                  | 16,581                   | _  | 344,524                  | 390,873                  | 299,800                | 91,073                   |
| Expenses                    |    |                         |                          |    |                          |                          |                        |                          |
| Employee Expense            |    | 29,992                  | 30,386                   |    | 202,367                  | 207,673                  | 218,779                | (11,106)                 |
| Fees-Outside Services       |    | 15,229                  | 3,449                    |    | 70,371                   | 51,060                   | 69,569                 | (18,509)                 |
| Occupancy                   |    | 2,306                   | 514                      |    | 15,467                   | 16,436                   | 15,692                 | 744                      |
| Office Expenses             |    | 2,543                   | 2,029                    |    | 23,956                   | 21,797                   | 24,299                 | (2,502)                  |
| Interest, Insurance and Fee |    | 312                     | 327                      |    | 2,561                    | 4,526                    | 2,890                  | 1,636                    |
| Direct Program Expense      | _  | 138                     | 140                      | _  | 68,563                   | 69,963                   | 73,142                 | (3,179)                  |
| Total Expenses              |    | 50,520                  | 36,845                   | _  | 383,285                  | 371,455                  | 404,371                | (32,916)                 |
| Net Income                  | \$ | (6,784)                 | \$<br>(20,264)           | \$ | (38,761)                 | \$<br>19,418             | (104,571)              | 123,989                  |

## For the Six Months Ending January 31, 2020

- Employee Expense
- Occupancy
- Interest, Insurance and Fees

# FY20 YTD Budgeted Expenses

- Fees-Outside Services
- Office Expenses
- Direct Program Expense