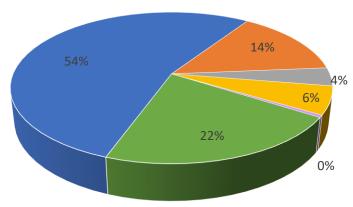

|
| Total Expenses              | 39,487                      |    | 40,358                      | _  | 39,487                       | 40,358                       | 41,004                    | (646)                       |
| Net Income                  | \$<br>189,256               | \$ | 130,389                     | \$ | 189,256                      | \$<br>130,389                | 186,896                   | (56,507)                    |



# For the One Month Ending July 31, 2020



FY21 Budgeted Revenue





# For the One Month Ending July 31, 2020

FY21 YTD Actual Expenses



- Employee Expense
- Occupancy
- Interest, Insurance and Fees

FY21 YTD Budgeted Expenses



- Fees-Outside Services
- Office Expenses
- Direct Program Expense

FY21 Budgeted Expenses



## Minnesota Independent School Forum, Inc. Net Assets

|                                      | Without                                 | T                                       |            |
|--------------------------------------|-----------------------------------------|-----------------------------------------|------------|
|                                      | Donor                                   | With Donor                              |            |
| As of July 31, 2020                  | Restrictions                            | Restrictions                            | Total      |
|                                      |                                         |                                         | <b>.</b>   |
|                                      | Total