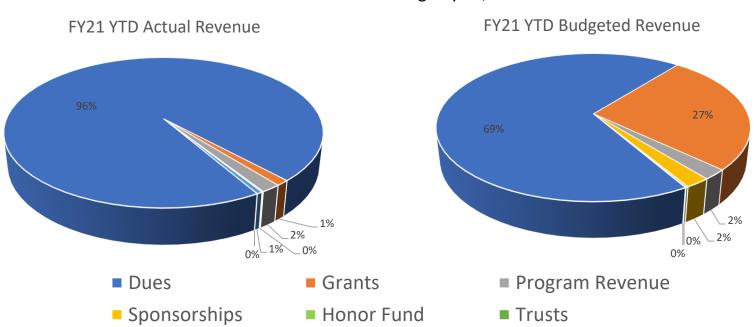

### Minnesota Independent School Forum Income Statement For the One Month Ending July 31, 2020

|                             | Current<br>Mo.<br>Last Year | ,  | Current<br>Mo.<br>This Year | ]  | Year to<br>Date<br>Last Year | Year to<br>Date<br>This Year | Year to<br>Date<br>Budget | Year to<br>Date<br>Variance |
|-----------------------------|-----------------------------|----|-----------------------------|----|------------------------------|------------------------------|---------------------------|-----------------------------|
| Revenues                    |                             |    |                             |    |                              |                              |                           |                             |
| Dues                        | \$<br>163,719               | \$ | 164,712                     | \$ | 163,719                      | \$<br>164,712                | 157,300                   | 7,412                       |
| Grants                      | 40,000                      |    | 2,000                       |    | 40,000                       | 2,000                        | 60,000                    | (58,000)                    |
| Program Revenue             | 8,955                       |    | 2,940                       |    | 8,955                        | 2,940                        | 5,000                     | (2,060)                     |
| Sponsorships                | 15,850                      |    | 200                         |    | 15,850                       | 200                          | 5,000                     | (4,800)                     |
| Honor Fund                  | 101                         |    | 890                         |    | 101                          | 890                          | 500                       | 390                         |
| Trusts                      | 0                           |    | 0                           |    | 0                            | 0                            | 0                         | 0                           |
| Other Income                | 118                         | -  | 5                           | _  | 118                          | 5                            | 100                       | (95)                        |
| Total Revenues              | 228,743                     | -  | 170,747                     | -  | 228,743                      | 170,747                      | 227,900                   | (57,153)                    |
| Expenses                    |                             |    |                             |    |                              |                              |                           |                             |
| Employee Expense            | 29,105                      |    | 30,848                      |    | 29,105                       | 30,848                       | 32,866                    | (2,018)                     |
| Fees-Outside Services       | 3,327                       |    | 3,327                       |    | 3,327                        | 3,327                        | 1,827                     | 1,500                       |
| Occupancy                   | 3,996                       |    | 1,790                       |    | 3,996                        | 1,790                        | 2,365                     | (575)                       |
| Office Expenses             | 2,317                       |    | 3,944                       |    | 2,317                        | 3,944                        | 3,533                     | 411                         |
| Interest, Insurance and Fee | 556                         |    | 308                         |    | 556                          | 308                          | 291                       | 17                          |
| Direct Program Expense      | 186                         | _  | 141                         | _  | 186                          | 141                          | 122                       | 19                          |
| Total Expenses              | 39,487                      |    | 40,358                      | _  | 39,487                       | 40,358                       | 41,004                    | (646)                       |
| Net Income                  | \$<br>189,256               | \$ | 130,389                     | \$ | 189,256                      | \$<br>130,389                | 186,896                   | (56,507)                    |

# For the One Month Ending July 31, 2020

FY21 Budgeted Revenue