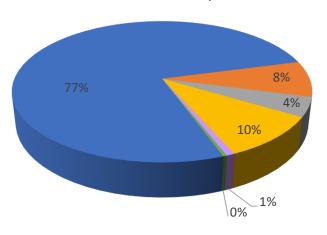

# For the One Month Ending July 31, 2020

FY21 YTD Actual Expenses

- Employee Expense
- Occupancy
- Interest, Insurance and Fees

FY21 YTD Budgeted Expenses

- Fees-Outside Services
- Office Expenses
- Direct Program Expense