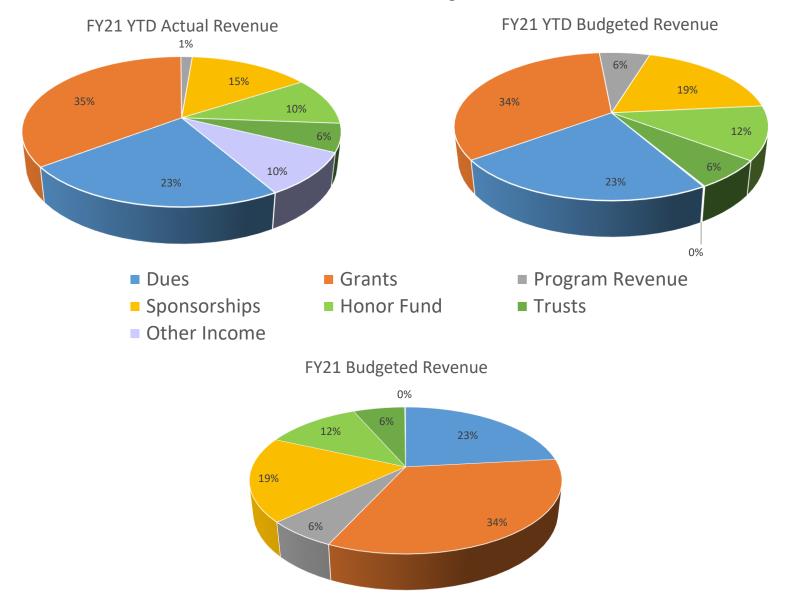

## Revenue

- o Grants
  - Over budget Received a GHR grant that was not budgeted for.
- Program Revenue
  - Under budget –The School Leadership and STEM Conferences were held virtually due to COVID-19. We charged less for the events which was offset by lower expenses.

## • Sponsorships

- Under budget the School Leadership and STEM Conferences were held virtually due to COVID-19, and sponsorships were less as a result.
- Other Income
  - Over budget The PPP funds were recorded here.

#### Minnesota Independent School Forum Income Statement For the Twelve Months Ending June 30, 2021

|                             | Current Mo.<br>Last Year |         | -  | urrent Mo.<br>Fhis Year | -  | ear to Date<br>Last Year | -  | 'ear to Date<br>This Year | Year to Date<br>Budget | Year to Date<br>Variance |  |
|-----------------------------|--------------------------|---------|----|-------------------------|----|--------------------------|----|---------------------------|------------------------|--------------------------|--|
| Revenues                    |                          |         |    |                         |    |                          |    |                           |                        |                          |  |
| Dues                        | \$                       | (25)    | \$ | 0                       | \$ | 161,754                  | \$ | 164,501                   | 157,300                | 7,201                    |  |
| Grants                      |                          | 122,500 |    | 125,000                 |    | 417,500                  |    | 252,000                   | 227,000                | 25,000                   |  |
| Program Revenue             |                          | 25      |    | 75                      |    | 32,150                   |    | 9,840                     | 42,000                 | (32,160)                 |  |
| Sponsorships                |                          | 10,750  |    | 0                       |    | 33,100                   |    | 104,450                   | 126,500                | (22,050)                 |  |
| Honor Fund                  |                          | 2,245   |    | 2,687                   |    | 116,519                  |    | 73,634                    | 79,500                 | (5,866)                  |  |
| Trusts                      |                          | 0       |    | 0                       |    | 0                        |    | 43,450                    | 43,000                 | 450                      |  |
| Other Income                | _                        | 17      | _  | (1,135)                 | -  | 970                      |    | 67,262                    | 800                    | 66,462                   |  |
| Total Revenues              | _                        | 135,512 | -  | 126,627                 |    | 761,993                  |    | 715,137                   | 676,100                | 39,037                   |  |
| Expenses                    |                          |         |    |                         |    |                          |    |                           |                        |                          |  |
| Employee Expense            |                          | 39,778  |    | 35,893                  |    | 368,479                  |    | 378,567                   | 394,116                | (15,549)                 |  |
| Fees-Outside Services       |                          | 19,690  |    | 13,204                  |    | 109,933                  |    | 129,953                   | 105,450                | 24,503                   |  |
| Occupancy                   |                          | 515     |    | 1,792                   |    | 26,962                   |    | 21,474                    | 28,540                 | (7,066)                  |  |
| Office Expenses             |                          | 2,560   |    | 4,185                   |    | 34,761                   |    | 35,314                    | 43,899                 | (8,585)                  |  |
| Interest, Insurance and Fee |                          | 538     |    | 329                     |    | 4.605                    |    | 4,182                     | 3,480                  | 702                      |  |
| Direct Program Expense      | _                        | 69,117  | _  | 39,728                  | _  | 236,531                  |    | 73,317                    | 157,841                | (84,524)                 |  |
| Total Expenses              | _                        | 132,198 | _  | 95,131                  |    | 781,271                  |    | 642,807                   | 733,326                | (90,519)                 |  |
| Net Income                  | \$ =                     | 3,314   | \$ | 31,496                  | \$ | (19,278)                 | \$ | 72,330                    | (57,226)               | 129,556                  |  |