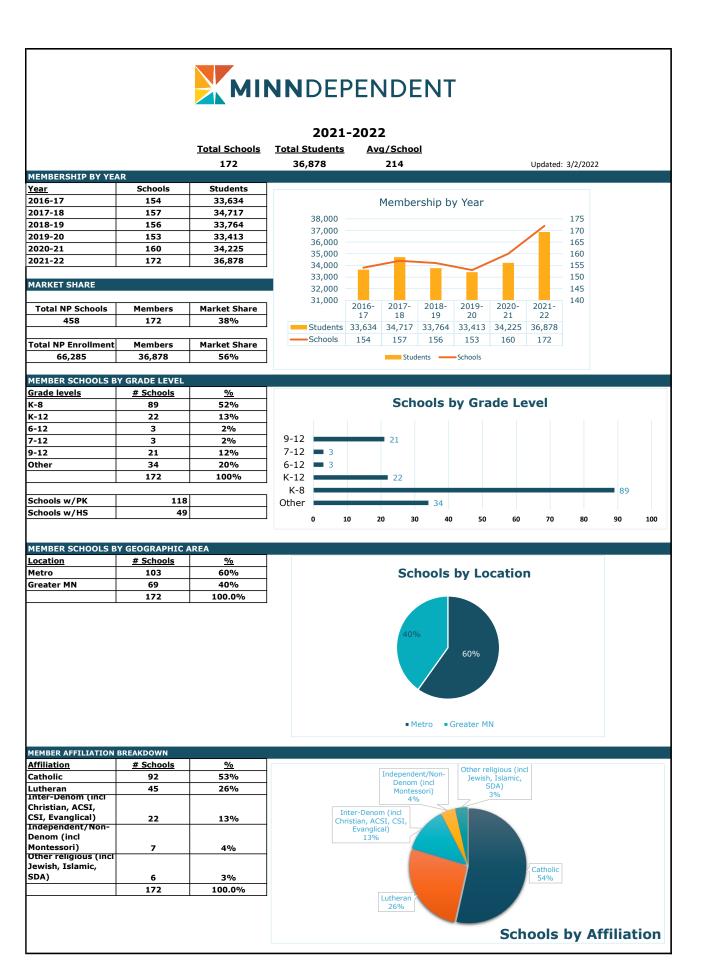

| School Name                                           | City               | Grades        | Affiliation               |
|-------------------------------------------------------|--------------------|---------------|---------------------------|
| Academy of Holy Angels                                | Richfield          | 09-12         | Catholic                  |
| Academy of Whole Learning                             | Minnetonka         | K-12          | Independent               |
| Annunciation School                                   | Minneapolis        | PK-08         | Catholic                  |
| Ascension School                                      | Minneapolis        | K-08          | Catholic                  |
| Avail Academy - Blaine                                |