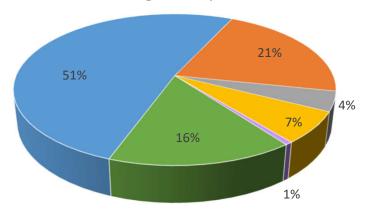

## Expenses For Three Months Ending September 30, 2022

FY23 YTD Actual Expenses

FY23 YTD Budgeted Expenses

FY23 Budgeted Expenses

| Month:                                        | Oct-22           | Nov-22           | Dec-22          | Total          |
|-----------------------------------------------|------------------|------------------|-----------------|----------------|
| Cook on Hand (haringing cook)                 | Estimate         | Estimate         | Estimate        |                |
| Cash on Hand (beginning cash)                 | 144,070          | 135,671          | 162,149         |                |
| RECEIPTS from Support                         |                  |                  |                 |                |
| Grants - confirmed                            |                  |                  |                 | 0              |
| Grants - anticipated annual                   |                  | 25,000           | 25,000          | 50,000         |
| Sponsorships                                  | 5,000            | 750              | 1,000           | 6,750          |
| Honor Fund                                    | 6,316            | 30,000           | 6,000           | 42,316         |
| Trusts                                        |                  | 11,452           |                 | 11,452         |
| Other Income                                  |                  |                  |                 | 0              |
| Funds released from restricted                | 36,047           | 2,000            | 2,000           | 40,047         |
| RECEIPTS from Revenue                         |                  |                  |                 |                |
| Membership School Dues                        | 26,750           | 3,160            |                 | 29,910         |
| District Membership Dues                      | 500              |                  |                 | 500            |
| Associate Membership Dues                     | 1,475            |                  |                 | 1,475          |
| Program Revenue                               | 9,500.00         | 3,000.00         | 645.00          | 13,145         |
| RECEIPTS from other sources                   |                  |                  |                 | 0              |
| Other Income                                  |                  |                  |                 | 0              |
| Operating Reserves                            | 25.00            | 50.00            | 50.00           | 0              |
| Bank interest                                 | 25.00            | 50.00            | 50.00           | 125            |
| TOTAL RECEIPTS                                | 85,613.24        | 75,412.34        | 34,695.00       | 195,721        |
| DISBURSEMENTS for Operations                  |                  |                  |                 |                |
| Salaries                                      | 22,083.00        | 22,083.00        | 22,083.00       | 66,249         |
| Payroll taxes                                 | 1,689.00         | 1,689.00         | 1,689.00        | 5,067          |
| Unemployment Taxes                            | 15.00            | 15.00            | 15.00           | 45             |
| Health Insurance                              |                  | 1,538.00         | 1,538.00        | 3,076          |
| Life, Disability, Wrkmns Comp                 | 819.00           | 819.00           | 819.00          | 2,457          |
| Retirement                                    | 1,325.00         | 1,325.00         | 1,325.00        | 3,975          |
| TOTAL STAFFING                                | 25,931           | 27,469           | 27,469          | 80,869         |
|                                               |                  |                  |                 |                |
| Barry Sullivan                                | 1,000            |                  |                 | 1,000          |
| Lobbyist                                      | 1,000            |                  | 3,333           | 3,333          |
| SLC                                           | 500              |                  |                 | 500            |
| Awards consultant                             |                  |                  |                 | 0              |
| STEM consultant                               | 1,500            | 1,500            | 1,500           | 4,500          |
| Science from Scientists                       |                  |                  |                 | 0              |
| Accounting Firm                               | 2,250<br>500     | 2,500            | 2,250<br>500    | 7,000<br>1,000 |
| Professional Development TOTAL CONSULTANTS    | 5,750            | 4,000            | 7,583           |                |
| TOTAL CONSULTANTS                             | 5,750            | 4,000            | 7,505           | 17,333         |
| Pension Plan Expenses                         | 0.00             | 0.00             | 436.00          | 436            |
| Staff Development                             | 150.00           | 100.00           | 150.00          | 400            |
| Accounting & Payroll Service                  | 185.00           | 190.00           | 408.00          | 783            |
| Audit                                         | 9,000.00         | 6,000.00         | 0.00            | 15,000         |
| Rent                                          | 2,569.00         | 2,269.00         | 2,300.00        | 7,138          |
| Telephone, Internet                           | 265.00           | 265.00           | 265.00          | 795            |
| Office Supplies                               | 217.00           | 200.00           | 184.00          | 601            |
| Postage Equipment service contracts           | 220.00<br>105.00 | 150.00<br>105.00 | 50.00<br>200.00 | 420<br>410     |
| Equipment service contracts  Equipment leases | 171.00           | 171.00           | 171.00          | 513            |
| Computer Software and Srvcs                   | 941.00           | 941.00           | 941.00          | 2,823          |
| Meetings                                      | 125.00           | 110.00           | 250.00          | 485            |
| Subscriptions, Dues and Mbrshp                |                  |                  | 125.00          | 125            |
| Miscellaneous                                 | 42.00            |                  | 125.00          | 167            |
| Constituency Development                      | 630.00           | 130.00           | 180.00          | 940            |
| Mileage and Parking                           | 570.00           | 320.00           | 110.00          | 1,000          |
| Paypal and Merchant Srvcs fees                | 116.00           | 50.00            | 30.00           | 196            |
| Bank Charges<br>Insurance                     | 0.00             | 0.00             | 0.00            | 0              |
| Printing                                      | 400.00           | 550.00           | 0.00            | 950            |
| Marketing/PR                                  | 125.00           | 15.00            | 125.00          | 265            |
| Materials                                     |                  | 500.00           |                 | 500            |
| Venue and Food                                | 29,500.00        | 2,400.00         | 500.00          | 32,400         |
| Grants/Scholarships                           | 14,000.00        |                  |                 | 14,000         |
| TOTAL OPERATING DISBURSEMENTS                 | 91,012           | 45,935           | 41,602          | 178,549        |
| DISBURSEMENTS for Financing                   |                  |                  |                 |                |
|                                               |                  |                  |                 |                |
| DISBURSEMENTS other expndtrs                  | 0.000            | 0.000            | 0.000           | 0.000          |
| Reserve fund                                  | 3,000            | 3,000            | 3,000           | 9,000          |
| İ                                             |                  | 40.005           | 44,602          | 187,549        |
| TOTAL DISBURSEMENTS                           | 94.012           | 48 935           |                 |                |
| TOTAL DISBURSEMENTS                           | 94,012           | 48,935           | 44,002          | . ,            |
| TOTAL DISBURSEMENTS  NET CASH FOR THE PERIOD  | (8,399)          | 26,477           | (9,907)         | 8,171          |
|                                               |                  |                  |                 |                |