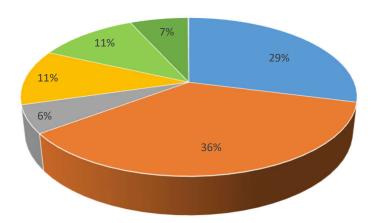

## Revenue For Three Months Ending September 30, 2022

FY23 YTD Actual Revenue

FY23 YTD Budgeted Revenue

FY23 Budgeted Revenue