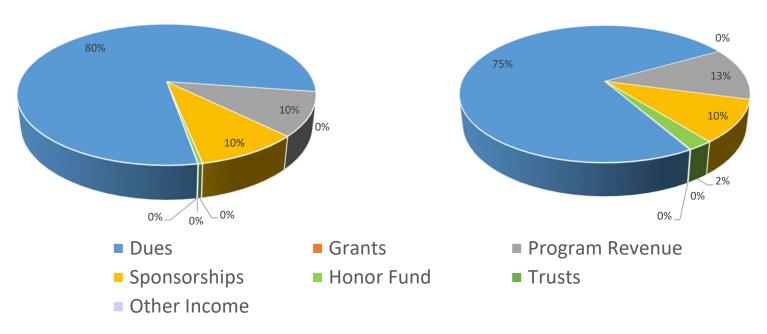

## Revenue For Three Months Ending September 30, 2022

FY23 YTD Actual Revenue

FY23 YTD Budgeted Revenue

FY23 Budgeted Revenue