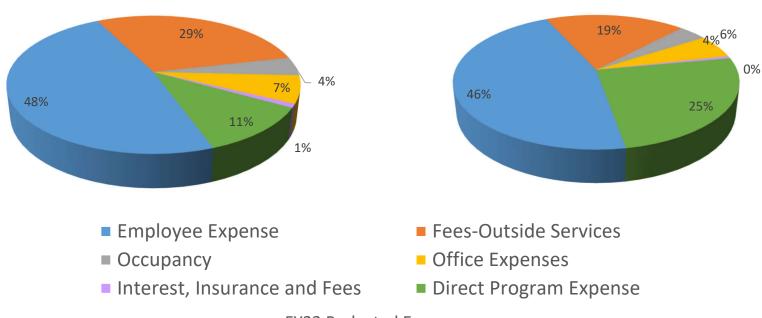

## Expenses For Three Months Ending September 30, 2022

FY23 YTD Actual Expenses

FY23 YTD Budgeted Expenses

FY23 Budgeted Expenses

| Month:                                        | Oct-22           | Nov-22           | Dec-22          | Total          |
|-----------------------------------------------|------------------|------------------|-----------------|----------------|
| Cook on Hand (haringing cook)                 | Estimate         | Estimate         | Estimate        |                |
| Cash on Hand (beginning cash)                 | 144,070          | 135,671          | 162,149         |                |
| RECEIPTS from Support                         |                  |                  |                 |                |
| Grants - confirmed                            |                  |                  |                 | 0              |
| Grants - anticipated annual                   |                  | 25,000           | 25,000          | 50,000         |
| Sponsorships                                  | 5,000            | 750              | 1,000           | 6,750          |
| Honor Fund                                    | 6,316            | 30,000           | 6,000           | 42,316         |
| Trusts                                        |                  | 11,452           |                 | 11,452         |
| Other Income                                  |                  |                  |                 | 0              |
| Funds released from restricted                | 36,047           | 2,000            | 2,000           | 40,047         |
| RECEIPTS from Revenue                         |                  |                  |                 |                |
| Membership School Dues                        | 26,750           | 3,160            |                 | 29,910         |
| District Membership Dues                      | 500              |                  |                 | 500            |
| Associate Membership Dues                     | 1,475            |                  |                 | 1,475          |
| Program Revenue                               | 9,500.00         | 3,000.00         | 645.00          | 13,145         |
| RECEIPTS from other sources                   |                  |                  |                 | 0              |
| Other Income                                  |                  |                  |                 | 0              |
| Operating Reserves                            | 25.00            | 50.00            | 50.00           | 0              |
| Bank interest                                 | 25.00            | 50.00            | 50.00           | 125            |
| TOTAL RECEIPTS                                | 85,613.24        | 75,412.34        | 34,695.00       | 195,721        |
| DISBURSEMENTS for Operations                  |                  |                  |                 |                |
| Salaries                                      | 22,083.00        | 22,083.00        | 22,083.00       | 66,249         |
| Payroll taxes                                 | 1,689.00         | 1,689.00         | 1,689.00        | 5,067          |
| Unemployment Taxes                            | 15.00            | 15.00            | 15.00           | 45             |
| Health Insurance                              |                  | 1,538.00         | 1,538.00        | 3,076          |
| Life, Disability, Wrkmns Comp                 | 819.00           | 819.00           | 819.00          | 2,457          |
| Retirement                                    | 1,325.00         | 1,325.00         | 1,325.00        | 3,975          |
| TOTAL STAFFING                                | 25,931           | 27,469           | 27,469          | 80,869         |
|                                               |                  |                  |                 |                |
| Barry Sullivan                                | 1,000            |                  |                 | 1,000          |
| Lobbyist                                      | 1,000            |                  | 3,333           | 3,333          |
| SLC                                           | 500              |                  |                 | 500            |
| Awards consultant                             |                  |                  |                 | 0              |
| STEM consultant                               | 1,500            | 1,500            | 1,500           | 4,500          |
| Science from Scientists                       |                  |                  |                 | 0              |
| Accounting Firm                               | 2,250<br>500     | 2,500            | 2,250<br>500    | 7,000<br>1,000 |
| Professional Development TOTAL CONSULTANTS    | 5,750            | 4,000            | 7,583           |                |
| TOTAL CONSULTANTS                             | 5,750            | 4,000            | 7,505           | 17,333         |
| Pension Plan Expenses                         | 0.00             | 0.00             | 436.00          | 436            |
| Staff Development                             | 150.00           | 100.00           | 150.00          | 400            |
| Accounting & Payroll Service                  | 185.00           | 190.00           | 408.00          | 783            |
| Audit                                         | 9,000.00         | 6,000.00         | 0.00            | 15,000         |
| Rent                                          | 2,569.00         | 2,269.00         | 2,300.00        | 7,138          |
| Telephone, Internet                           | 265.00           | 265.00           | 265.00          | 795            |
| Office Supplies                               | 217.00           | 200.00           | 184.00          | 601            |
| Postage Equipment service contracts           | 220.00<br>105.00 | 150.00<br>105.00 | 50.00<br>200.00 | 420<br>410     |
| Equipment service contracts  Equipment leases | 171.00           | 171.00           | 171.00          | 513            |
| Computer Software and Srvcs                   | 941.00           | 941.00           | 941.00          | 2,823          |
| Meetings                                      | 125.00           | 110.00           | 250.00          | 485            |
| Subscriptions, Dues and Mbrshp                |                  |                  | 125.00          | 125            |
| Miscellaneous                                 | 42.00            |                  | 125.00          | 167            |
| Constituency Development                      | 630.00           | 130.00           | 180.00          | 940            |
| Mileage and Parking                           | 570.00           | 320.00           | 110.00          | 1,000          |
| Paypal and Merchant Srvcs fees                | 116.00           | 50.00            | 30.00           | 196            |
| Bank Charges<br>Insurance                     | 0.00             | 0.00             | 0.00            | 0              |
| Printing                                      | 400.00           | 550.00           | 0.00            | 950            |
| Marketing/PR                                  | 125.00           | 15.00            | 125.00          | 265            |
| Materials                                     |                  | 500.00           |                 | 500            |
| Venue and Food                                | 29,500.00        | 2,400.00         | 500.00          | 32,400         |
| Grants/Scholarships                           | 14,000.00        |                  |                 | 14,000         |
| TOTAL OPERATING DISBURSEMENTS                 | 91,012           | 45,935           | 41,602          | 178,549        |
| DISBURSEMENTS for Financing                   |                  |                  |                 |                |
|                                               |                  |                  |                 |                |
| DISBURSEMENTS other expndtrs                  | 0.000            | 0.000            | 0.000           | 0.000          |
| Reserve fund                                  | 3,000            | 3,000            | 3,000           | 9,000          |
| İ                                             |                  | 40.005           | 44,602          | 187,549        |
| TOTAL DISBURSEMENTS                           | 94.012           | 48 935           |                 |                |
| TOTAL DISBURSEMENTS                           | 94,012           | 48,935           | 44,002          | . ,            |
| TOTAL DISBURSEMENTS  NET CASH FOR THE PERIOD  | (8,399)          | 26,477           | (9,907)         | 8,171          |
|                                               |                  |                  |                 |                |