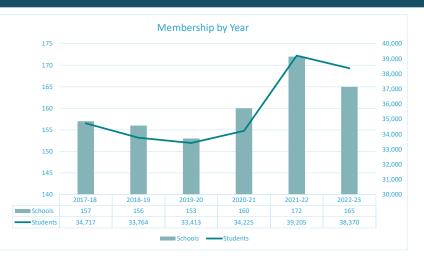

## 2022-2023

 Total Schools
 Total Students
 Avg/School
 Associate Members

 165
 38,370
 233
 10

| MEMBERSHIP BY YEAR |                |                 |  |
|--------------------|----------------|-----------------|--|
| <u>Year</u>        | <u>Schools</u> | <u>Students</u> |  |
| 2017-18            | 157            | 34,717          |  |
| 2018-19            | 156            | 33,764          |  |
| 2019-20            | 153            | 33,413          |  |
| 2020-21            | 160            | 34,225          |  |
| 2021-22            | 172            | 39,205          |  |
| 2022-23            | 165            | 38 370          |  |