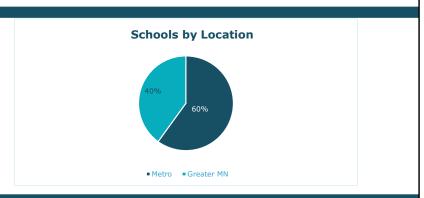

| MEMBER SCHOOLS BY GEOGRAPHIC AREA |     |        |  |  |
|-----------------------------------|-----|--------|--|--|
| Location # Schools %              |     |        |  |  |
| Metro                             | 99  | 60%    |  |  |
| Greater MN                        | 66  | 40%    |  |  |
|                                   | 165 | 100.0% |  |  |