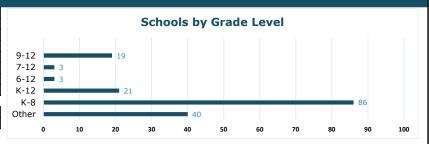

Total Public Enrollment 871,189

Updated: 2/2/2023

| MEMBER SCHOOLS BY O | RADE LEVEL |          |
|---------------------|------------|----------|
| Grade levels        | # Schools  | <u>%</u> |
| K-8                 | 86         | 50%      |
| K-12                | 21         | 12%      |
| 6-12                | 3          | 2%       |
| 7-12                | 3          | 2%       |
| 9-12                | 19         | 11%      |
| Other               | 40         | 23%      |
|                     | 172        | 100%     |
| Schools w/PK        | 112        |          |
| Schools w/HS        | 46         |          |